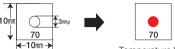

## Before color change After co

## After color change

Temperature has risen above 70°C

| Туре | Color-change temperature °C | Before color<br>change | After color change | Color-change accuracy | JAN code      |
|------|-----------------------------|------------------------|--------------------|-----------------------|---------------|
| F-50 | 50                          | White                  | Red                | ±2℃                   | 4582130420324 |
| F-55 | 55                          | White                  | Deep indigo        |                       | 4582130420331 |
| F-60 | 60                          | White                  | Green              |                       | 4582130420348 |
| F-65 | 65                          | White                  | Black              |                       | 4582130420355 |
| F-70 | 70                          | White                  | Red-orange         |                       | 4582130420362 |
| F-75 | 75                          | White                  | Dark red           |                       | 4582130420379 |
| F-80 | 80                          | White                  | Blue               |                       | 4582130420386 |
| F-85 | 85                          | White                  | Deep indigo        |                       | 4582130420393 |